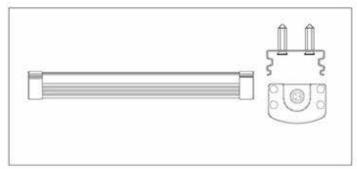

## DEFENZA TRI – PROOF LUMINAIRE

### Step-1

#### Place the clip kit and screws correctly.