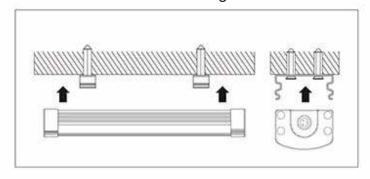

#### Place the clip kit and screws correctly.

## **Step-2** Fix the LED tube to the ceiling or wall.