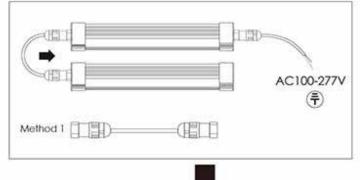

## Caution: Max in-line Connetion is 600W

## Step-4

Connet up by linkable connector, done.