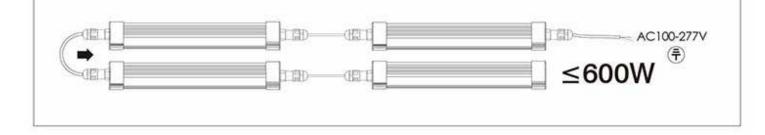

## Caution: Max in-line Connetion is 600W

## Step-4

Connet up by linkable connector, done.