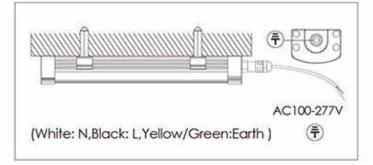

# Step-3

Connect the power cord to the fixture.

## **Step-2** Fix the LED tube to the ceiling or wall.