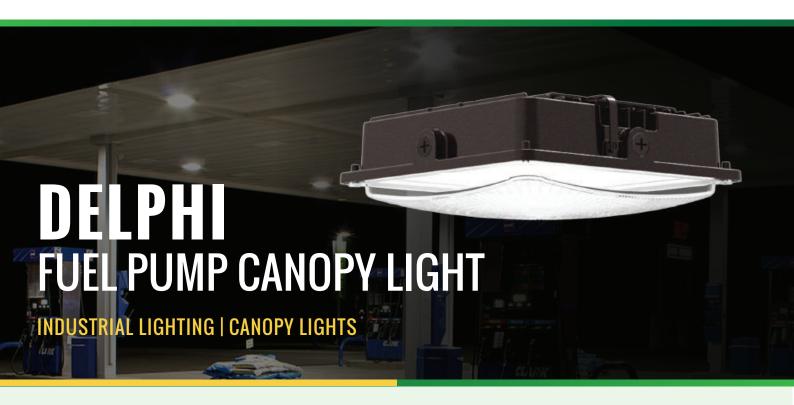

## PRODUCT DETAILS

Delphi Fuel Pump Canopy Light promotes safety in commercial and industrial spaces while proving to be a high-performing, energy-efficient alternative to traditional lighting. It comes with CCT & power selectable technology and a low profile, which make it suitable for a variety of applications. In addition, the luminaire's sturdy design and powder coat finish only add to its longevity and durability. The fixture supports both pendant and surface mounting.

### **FEATURES**

- Low-profile, stylish design with durable powder coat finish.
- CCT & power selectable option ensures flexibility for varied applications.
- Surge protected and IP65 rated for wet locations.
- Suitable for ambient operating temperature.
- **Meets the FCC standards** for conducted and radiated emissions.
- Comes with dimming capability.