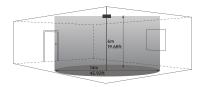

#### Dimensions

**Detection Patterns** 

# PRODUCT DETAILS

| Operating Voltage     | 120-277 V AC 50/60 Hz                                                         |
|-----------------------|-------------------------------------------------------------------------------|
| Switching Capacity    | Max. 3.0 A@120 V AC;<br>Max. 2.0 A@277 V AC                                   |
| Stand-by Power        | ≥1 W                                                                          |
| Operating Temperature | -4 °F ~ +140 °F                                                               |
| Detection Area        | 25%/50%/75%/100%                                                              |
| Hold Time             | 5s/30s/1 min/3 min/5 min/10 min/20<br>min/30 min Along With Remote HD01R      |
| Daylight Threshold    | 2 Lux/10 Lux/30 Lux/50 Lux/80 Lux/120<br>Lux/ Disable Along With Remote HD01R |
| Mounting Height       | Max. 6 m/19.68 ft                                                             |
| Detection Range       | Max. ø14 m/45.92 ft                                                           |
| Microwave Frequency   | 5.8 GHz±75 MHz                                                                |
| IP Rating             | IP20                                                                          |
| Remote Model          | HD01R/HD03R/HD05R                                                             |