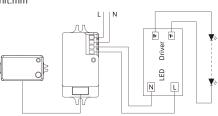

|
| Hold Time             | 5s/30s/1 min/3 min/5 min/10 min/20<br>min/30 min Along With Remote HD01R      |
| Daylight Threshold    | 2 Lux/10 Lux/30 Lux/50 Lux/80 Lux/120<br>Lux/ Disable Along With Remote HD01R |
| Mounting Height       | Max. 6 m/19.68 ft                                                             |
| Detection Range       | Max. ø14 m/45.92 ft                                                           |
| Microwave Frequency   | 5.8 GHz±75 MHz                                                                |
| IP Rating             | IP20                                                                          |
| Remote Model          | HD01R/HD03R/HD05R                                                             |

## WIRING DIAGRAM





#### Dimensions





**Detection Patterns** 





#### info@ikioledlighting.com | +1 844-533-4546 | www.ikioledlighting.com

© 2021 IKIO LED LIGHTING. All Rights Reserved. Products and technologies in this document may be covered by one or more Patents Pending.

The product images shown are for illustration purposes only and may not be an exact representation of the product. Specifications subject to change without notice.