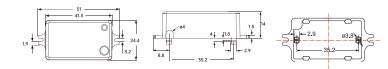

|
| Hold Time             | 5s/30s/1 min/3 min/5 min/10 min/20<br>min/30 min Along With Remote HD01R      |
| Daylight Threshold    | 2 Lux/10 Lux/30 Lux/50 Lux/80 Lux/120<br>Lux/ Disable Along With Remote HD01R |
| Mounting Height       | Max. 6 m/19.68 ft                                                             |
| Detection Range       | Max. ø14 m/45.92 ft                                                           |
| Microwave Frequency   | 5.8 GHz±75 MHz                                                                |
| IP Rating             | IP20                                                                          |
| Remote Model          | HD01R/HD03R/HD05R                                                             |

## WIRING DIAGRAM





#### Dimensions





**Detection Patterns** 





#### info@ikioledlighting.com | +1 844-533-4546 | www.ikioledlighting.com

© 2021 IKIO LED LIGHTING. All Rights Reserved. Products and technologies in this document may be covered by one or more Patents Pending.

The product images shown are for illustration purposes only and may not be an exact representation of the product. Specifications subject to change without notice.