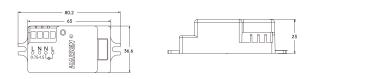

|
| Hold Time             | 5s/30s/1 min/3 min/5 min/10 min/20<br>min/30 min Along With Remote HD01R      |
| Daylight Threshold    | 2 Lux/10 Lux/30 Lux/50 Lux/80 Lux/120<br>Lux/ Disable Along With Remote HD01R |
| Mounting Height       | Max. 6 m/19.68 ft                                                             |
| Detection Range       | Max. ø14 m/45.92 ft                                                           |
| Microwave Frequency   | 5.8 GHz±75 MHz                                                                |
| IP Rating             | IP20                                                                          |
| Remote Model          | HD01R/HD03R/HD05R                                                             |

## WIRING DIAGRAM





#### Dimensions





**Detection Patterns** 





#### info@ikioledlighting.com | +1 844-533-4546 | www.ikioledlighting.com

© 2021 IKIO LED LIGHTING. All Rights Reserved. Products and technologies in this document may be covered by one or more Patents Pending.

The product images shown are for illustration purposes only and may not be an exact representation of the product. Specifications subject to change without notice.