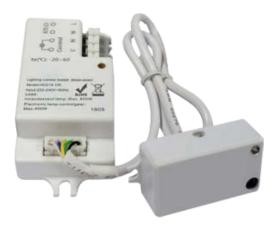

## ITEM SKU#: 662187548487 Bilevel Dimming Sensor Accessories | sensors

### **FEATURES**

- Adjustable delay on/off settings.
- Supportsremote control to set parameters by HD01R.
- Selectable detection area.
- Stand-by power.