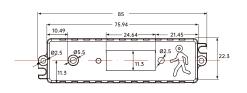

|
|---------------------|-----------------------------|
| Operating Current   | ≥25 A Max                   |
| Output              | 1-10 V                      |
| Stand-by Power      | <0.5 W                      |
| Detection Area      | 50%/100%                    |
| Daylight Threshold  | 2 Lux/10 Lux/50 Lux/Disable |
| Hold Time           | 5s/30s/1min/10 min          |
| Microwave Frequency | 5.8 GH±75 MHz               |
| Mounting Height     | Max 4 m/13.12 ft            |
| Detection Range     | Max. ø10 m/32.8 ft          |
| Stand-by dimming    | 10%/20%/30%/50%             |
| Stand-by period     | 0/30s/20 min/+ ∞            |
| Microwave power     | <0.3 mW                     |
| IP Rating           | IP20                        |

# WIRING DIAGRAM



#### Dimensions





#### **Detection Patterns**