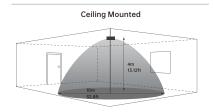

-------------------------|
| Operating Current   | ≥25 A Max                   |
| Output              | 1-10 V                      |
| Stand-by Power      | <0.5 W                      |
| Detection Area      | 50%/100%                    |
| Daylight Threshold  | 2 Lux/10 Lux/50 Lux/Disable |
| Hold Time           | 5s/30s/1min/10 min          |
| Microwave Frequency | 5.8 GH±75 MHz               |
| Mounting Height     | Max 4 m/13.12 ft            |
| Detection Range     | Max. ø10 m/32.8 ft          |
| Stand-by dimming    | 10%/20%/30%/50%             |
| Stand-by period     | 0/30s/20 min/+ ∞            |
| Microwave power     | <0.3 mW                     |
| IP Rating           | IP20                        |

# WIRING DIAGRAM



#### Dimensions





#### **Detection Patterns**