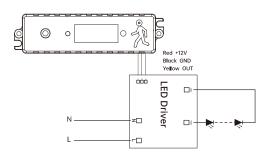

DC                     |
|---------------------|-----------------------------|
| Operating Current   | ≥25 A Max                   |
| Output              | 1-10 V                      |
| Stand-by Power      | <0.5 W                      |
| Detection Area      | 50%/100%                    |
| Daylight Threshold  | 2 Lux/10 Lux/50 Lux/Disable |
| Hold Time           | 5s/30s/1min/10 min          |
| Microwave Frequency | 5.8 GH±75 MHz               |
| Mounting Height     | Max 4 m/13.12 ft            |
| Detection Range     | Max. ø10 m/32.8 ft          |
| Stand-by dimming    | 10%/20%/30%/50%             |
| Stand-by period     | 0/30s/20 min/+ ∞            |
| Microwave power     | <0.3 mW                     |
| IP Rating           | IP20                        |

# WIRING DIAGRAM



#### Dimensions





#### **Detection Patterns**