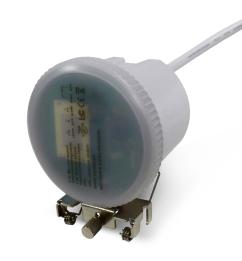

## ITEM SKU#: 662187557700

# Trilevel Dimming Sensor

### **FEATURES**

- Microwave motion sensor with dimmable function.
- Operable by a remote control.
- · Sensitive and reliable in functionality.
- Automatic on/off function.
- · Protected against wet locations.