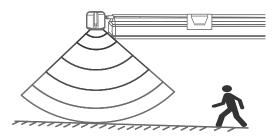

|
| Detection Angle     | 150° (Wall Installation), 360° (Ceiling Installation)                                                         |
| Safety Standard     | EN61347-1 EN61347-2-13 EN60598-1                                                                              |
| Size                | ø3.14" x 2.43"                                                                                                |
| Certificate         | cULus Listed, FCC                                                                                             |
|                     |                                                                                                               |



#### **WIRING DIAGRAM**



#### **MECHANICAL STRUCTURE**





#### **INSTALLATION METHOD**



#### **Detection Patterns**