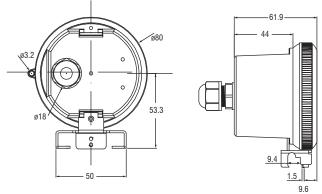

|
| Detection Angle     | 150° (Wall Installation), 360° (Ceiling Installation)                                                         |
| Safety Standard     | EN61347-1 EN61347-2-13 EN60598-1                                                                              |
| Size                | ø3.14" x 2.43"                                                                                                |
| Certificate         | cULus Listed, FCC                                                                                             |
|                     |                                                                                                               |



#### **WIRING DIAGRAM**



#### **MECHANICAL STRUCTURE**





#### **INSTALLATION METHOD**



#### **Detection Patterns**