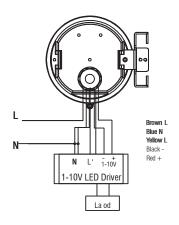

|
| Detection Angle     | 150° (Wall Installation), 360° (Ceiling Installation)                                                         |
| Safety Standard     | EN61347-1 EN61347-2-13 EN60598-1                                                                              |
| Size                | ø3.14" x 2.43"                                                                                                |
| Certificate         | cULus Listed, FCC                                                                                             |
|                     |                                                                                                               |



#### **WIRING DIAGRAM**



#### **MECHANICAL STRUCTURE**





#### **INSTALLATION METHOD**



#### **Detection Patterns**