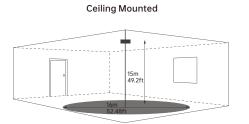

#### **PRODUCT DETAILS**

| Operating Voltage   | 120-120-277 V AC,50 Hz/60Hz                                                                                   |
|---------------------|---------------------------------------------------------------------------------------------------------------|
| Switching Capacity  | 800 W@120-220 V ac,1000 W@220-277 V ac(Incandescent lamp);<br>400 W@120 Va c,800 W@220-277 V ac(Control gear) |
| Stand-by Power      | ≤1 W                                                                                                          |
| Detection Area      | 25%/50%/75%/100%                                                                                              |
| Hold-Time           | 5s/30s/1min/3 min/5 min/10 min/20 min/30 min                                                                  |
| Daylight Threshold  | 2 Lux/10 Lux/30 Lux/ 50 Lux/80 Lux/120 Lux/Disable                                                            |
| Stand-by Period     | 5.8 GHz±75 MHz0 s/10 s/30 s/1min/<br>5 min/10 min/30 min/+ ∞                                                  |
| Stand-by Dimming L  | .evel 10%/20%/30%/50%                                                                                         |
| Microwave Frequenc  | Cy Max.15 m/49.21 ft 5.8 GHz±75 MHz                                                                           |
| Microwave Power     | <1 mW                                                                                                         |
| Mounting Height     | Max. 15 m/49.21 ft                                                                                            |
| Detection Range     | Max. (DxH): 16 m/52.49 ft x 15 m/49.21 ft                                                                     |
| Operating Temperate | ure -31 °F ~ +158 °F                                                                                          |
| IP Rating           | IP65                                                                                                          |
| Detection Angle     | 150° (Wall Installation), 360° (Ceiling Installation)                                                         |
| Safety Standard     | EN61347-1 EN61347-2-13 EN60598-1                                                                              |
| Size                | ø3.14" x 2.43"                                                                                                |
| Certificate         | cULus Listed, FCC                                                                                             |
|                     |                                                                                                               |