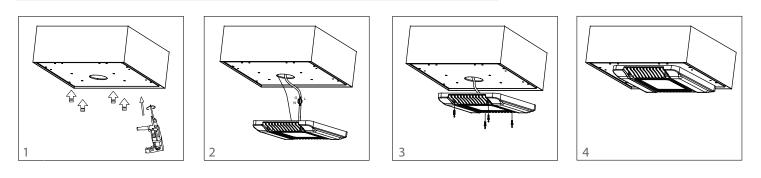

#### WARNING DISCONNECT POWER BEFORE INSTALLING OR SERVICING.

- 1: Drill holes into the surface fixture is to be mounted on. (Ceiling, Sheet Metal Box or Sheet Metal Support)
- 2: Install safety rope and connect the cables. Black=L, White=N, Green=G. Make sure wiring is placed inside junction box.
- 3: Install the screws.
- 4: The installation is complete.

## **INSTALLATION IN SHEET METAL BOX**