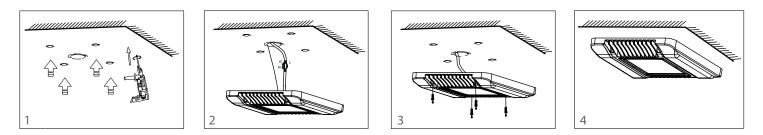

#### WARNING DISCONNECT POWER BEFORE INSTALLING OR SERVICING.

- 1: Drill holes into the surface fixture is to be mounted on. (Ceiling, Sheet Metal Box or Sheet Metal Support)
- 2: Install safety rope and connect the cables. Black=L, White=N, Green=G. Make sure wiring is placed inside junction box.
- 3: Install the screws.
- 4: The installation is complete.

# INSTALLATION ON CEILING