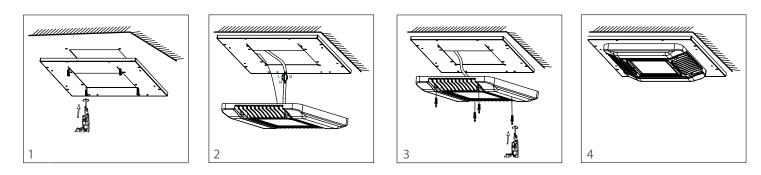

#### WARNING DISCONNECT POWER BEFORE INSTALLING OR SERVICING.

- 1: Drill holes into the surface fixture is to be mounted on. (Ceiling, Sheet Metal Box or Sheet Metal Support)
- 2: Install safety rope and connect the cables. Black=L, White=N, Green=G. Make sure wiring is placed inside junction box.
- 3: Install the screws.
- 4: The installation is complete.

## INSTALLATION INTO SHEET METAL SUPPORT

\*©IKIO LED LIGHTING. Unauthorized use or reproduction of illustrations, photographs or text is prohibited. IKIO LED LIGHTING reserves the right to discontinue products or to change the technical and/or design specifications at any time. Email : info@ikioledlighting.com Website : www.ikioledlighting.com Phone : (1) 844-533-4546